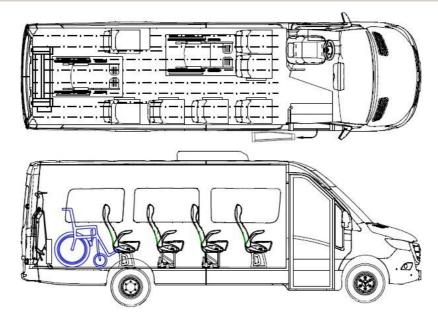

at each wheelchair place in passenger compartment and at rear door outside                                                                  | 1        |  |
| 9.24               | Holder for 6kg fire extinguisher                                                                                                                         | 1        |  |
| EV.01              | Autonomous diesel heater Webasto 9 kW for driver and passenger compartment (together with present electric heater – 5 kW). <b>Approved for HVO fuel.</b> | 1        |  |
| EV.02              | Passengers compartment air conditioning, cooling capacity 11,5 kW, mounted with additional electric A/C compressor 5kW                                   | 1        |  |

## **SCHEMES**

### **SEATING SCHEME**





#### WITH WHEELCHAIR