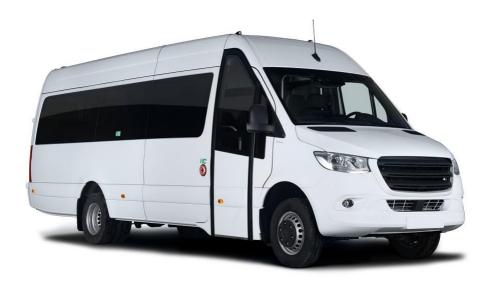

16 seats, 0 wheelchair places 7 seats, 2 wheelchair places

Functional and practical electric bus, designed for daily passenger transportation

| BASE VEHICLE INFORMATION |                 |                                          |                                              |  |
|--------------------------|-----------------|------------------------------------------|----------------------------------------------|--|
| MERCEDES-BENZ Sprinter   |                 |                                          | inter                                        |  |
|                          | Wheelbase, mm   | 4                                        | 4325                                         |  |
| DIMENTIONS,              | Length, mm      | 7                                        | 7367                                         |  |
| WEIGHT                   | Width, mm       | 2020                                     |                                              |  |
|                          | Height, mm      | 2703                                     |                                              |  |
|                          | Weight, kg      | 5500                                     |                                              |  |
|                          | Electric engine | 150 kW                                   | / 1250 Nm                                    |  |
|                          | Drivetrain      | Direct shaf                              | ft to rear axle                              |  |
|                          | Battery pack    | 115 kWh (400V) scal                      | able NMC battery                             |  |
|                          |                 | technology                               |                                              |  |
|                          |                 | 19.8 kW charger                          | 50 kW charger                                |  |
| POWERTRAIN               |                 | AC (6 hours)                             | CCS (2.5 hours)                              |  |
|                          | Charger power   |                                          |                                              |  |
|                          | Safety          | AVAS – pedestrian audible warning system |                                              |  |
|                          | Service and     | GSM service data trans                   | GSM service data transmitter (2-year         |  |
|                          | checks          | subscriptio                              | subscription incl.)                          |  |
|                          | Range           |                                          | Up to 200 km (depends on weather conditions) |  |
|                          | Top speed       | 90 km/h                                  |                                              |  |