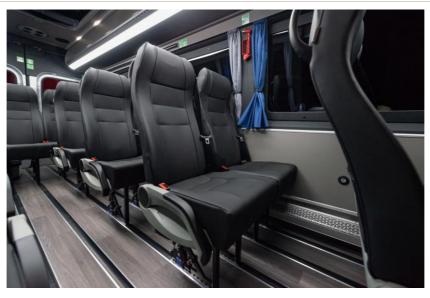

# **CONVERSION SPECIFICATION**

# **ALTAS** AUTO

| ARTICLE | DESCRIPTION                                                                                   | QUANTITY |  |  |
|---------|-----------------------------------------------------------------------------------------------|----------|--|--|
|         | CONVERSION                                                                                    |          |  |  |
|         | Primary conversion ECOLINE.                                                                   | 1        |  |  |
|         | - Electro installation, control unit with switches marked with corresponding icons,           |          |  |  |
|         | power switch                                                                                  |          |  |  |
|         | - General and night lightning with LED lights built in ceiling,                               |          |  |  |
| 1.01    | - Thermal and sound insulation,                                                               |          |  |  |
|         | - Passenger compartment walls and ceiling covered with upholstery or artificial               |          |  |  |
|         | leather (fabric and colours are selected for particular passenger compartment                 |          |  |  |
|         | configuration) - Flat floor covered with anti-slippery floor material, lowered rearwheel arcs |          |  |  |
|         | - Flat floor covered with anti-slippery floor material, lowered real wheel arcs               |          |  |  |
|         | SEATS                                                                                         |          |  |  |
|         | Tourist type seats SEGE                                                                       | 16       |  |  |
|         | seat upholstery with fabric                                                                   |          |  |  |
|         | standard leg and wall fixing (mounted on aluminium profile) 3p seat                           |          |  |  |
| 2.04    | belts                                                                                         |          |  |  |
| 2.04    | reclinable backrest                                                                           |          |  |  |
|         | reclinable armrest on aisle side                                                              |          |  |  |
|         | magazine net, plastic                                                                         |          |  |  |
|         | rear side trimmed with fabric                                                                 |          |  |  |
| 2.05    | Driver's seat sewing up with passenger seats material                                         | 1        |  |  |
|         | ENTRANCE & EMERGENCY EXITS                                                                    |          |  |  |
| 3.02    | Power door, driver-operated, with remote control                                              | 1        |  |  |
| 3.07    | Roof-hatch, 970x630 mm.                                                                       | 1        |  |  |
| WINDOWS |                                                                                               |          |  |  |
| 4.01    | Double-glazed side windows into original places                                               | 1        |  |  |