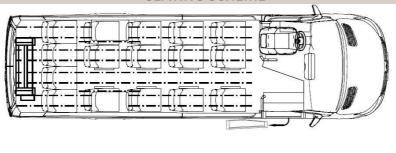

| STOP buttons at each wheelchair place in passenger compartment and at rear door outside                                                                  | 1        |  |
| 9.24               | Holder for 6kg fire extinguisher                                                                                                                         | 1        |  |
| EV.01              | Autonomous diesel heater Webasto 9 kW for driver and passenger compartment (together with present electric heater – 5 kW). <b>Approved for HVO fuel.</b> | 1        |  |
| EV.02              | Passengers compartment air conditioning, cooling capacity 11,5 kW, mounted with additional electric A/C compressor 5kW                                   | 1        |  |

## **SCHEMES**

### **SEATING SCHEME**





#### WITH WHEELCHAIR