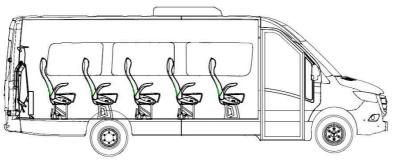

| STOP buttons at each wheelchair place in passenger compartment and at rear door outside                                                                  | 1        |  |
| 9.24               | Holder for 6kg fire extinguisher                                                                                                                         | 1        |  |
| EV.01              | Autonomous diesel heater Webasto 9 kW for driver and passenger compartment (together with present electric heater – 5 kW). <b>Approved for HVO fuel.</b> | 1        |  |
| EV.02              | Passengers compartment air conditioning, cooling capacity 11,5 kW, mounted with additional electric A/C compressor 5kW                                   | 1        |  |

## **SCHEMES**

### **SEATING SCHEME**





#### WITH WHEELCHAIR