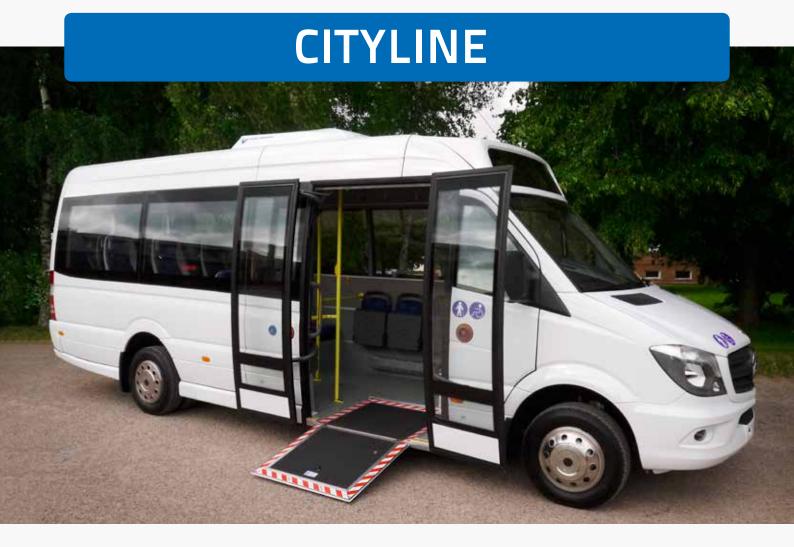

## 22 Places City Bus

These are city class buses good for transporting passengers both sitting and standing. Exploitation conditions of these buses are very difficult, so the equipment installed in them is of peculiar reliability. They are always made with electric entrance doors and,

if there is a need, they can be made with platforms or ramps for loading disabled in wheelchairs. The seats of such buses are durable and decorated with materials easy to clean. Outside and inside digital indicator boards are installed to provide information.

## Cityline

| MODEL            | SPRINTER 516CDI |
|------------------|-----------------|
| Engine capacity  | I-4 2143cc      |
| Gross weight, kg | 5000 / 5300     |
| Power, kW/HP     | 120 / 163       |
| Torque, Nm       | 360             |
| Gearbox          | Automatic       |
| Tires            | 205 / 75 R16C   |

**CITYLINE FOR 16 PASSENGERS** 

CITYLINE L FOR 17 PASSENGERS

**CITYLINE L FOR 18 PASSENGERS** 

**CITYLINE FOR 16 PASSENGERS** WITH 2 DOORS

| IODEL                                             | CITYLINE | CITYLINE L |  |
|---------------------------------------------------|----------|------------|--|
| Gross weight, kg                                  | 5000     | / 5300     |  |
| Maximum seats (standing)                          | 16 (6)   | 17 (5)     |  |
| Wheelchair places                                 |          | 1          |  |
| DIMENSIONS                                        |          |            |  |
| _ength, mm                                        | 7345     | 7645       |  |
| Width, mm                                         | 1993     |            |  |
| Heigth, mm                                        | 2890     |            |  |
| Wheelbase, mm                                     | 43       | 4325       |  |
| nternal length, mm                                | 4700     | 5000       |  |
| nternal width, mm                                 | 1760     |            |  |
| nternal height, mm                                | 1900     |            |  |
| SEATING                                           |          |            |  |
| Suburban type seats:                              | S / O    |            |  |
| * - fixed backrest / safety belts                 |          |            |  |
| ENTRANCE DOORS AND EMERGENCY EXITS                |          |            |  |
| Power double door, electric                       | S        |            |  |
| Roof hatch (970x530mm)                            |          | 5          |  |
| WINDOWS GLAZING                                   |          |            |  |
| Panorama side windows                             | S        |            |  |
| Single glazed rear door windows /                 | S / O    |            |  |
| plastic rear cover with stationary glass          | ]        | S          |  |
| HEATING, CONDITIONING, VENTILATION                |          |            |  |
| Saloon air conditioner 5,5kw / 11,5kw             | 5/0      |            |  |
| Convectional heating                              | S        |            |  |
| Roof ventilator                                   | S        |            |  |
| NTERIOR                                           |          |            |  |
| Flat floor with anti slip PVC                     | S        |            |  |
| Ceiling, saloon sides, window arches finish with  | S        |            |  |
| upholstery or feaux leather                       |          |            |  |
| Grabhandles behind the driver and at the entrance | S<br>S   |            |  |
| Natch - thermometer with STOP indication          | -        | )          |  |
| AUDIO - VIDEO                                     |          |            |  |
| CD Radio / Microphone with amplifier              | S        | S / O      |  |
| Loudspeakers in the ceiling                       |          | S          |  |
| _ED destination board front / rear                | S / O    |            |  |
| EXTERIOR                                          |          |            |  |
| Bumpers and moldings painted in body colour       | (        | 0          |  |
| Metal wheel covers                                |          | 5          |  |