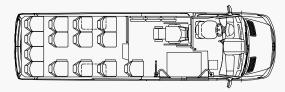

**CITYLINE FOR 16 PASSENGERS** 

CITYLINE L FOR 17 PASSENGERS

**CITYLINE L FOR 18 PASSENGERS** 

**CITYLINE FOR 16 PASSENGERS** WITH 2 DOORS

| IODEL                                             | CITYLINE | CITYLINE L |  |
|---------------------------------------------------|----------|------------|--|
| Gross weight, kg                                  | 5000     | / 5300     |  |
| Maximum seats (standing)                          | 16 (6)   | 17 (5)     |  |
| Wheelchair places                                 |          | 1          |  |
| DIMENSIONS                                        |          |            |  |
| _ength, mm                                        | 7345     | 7645       |  |
| Width, mm                                         | 1993     |            |  |
| Heigth, mm                                        | 2890     |            |  |
| Wheelbase, mm                                     | 43       | 4325       |  |
| nternal length, mm                                | 4700     | 5000       |  |
| nternal width, mm                                 | 1760     |            |  |
| nternal height, mm                                | 1900     |            |  |
| SEATING                                           |          |            |  |
| Suburban type seats:                              | S / O    |            |  |
| * - fixed backrest / safety belts                 |          |            |  |
| ENTRANCE DOORS AND EMERGENCY EXITS                |          |            |  |
| Power double door, electric                       | S        |            |  |
| Roof hatch (970x530mm)                            |          | 5          |  |
| WINDOWS GLAZING                                   |          |            |  |
| Panorama side windows                             | S        |            |  |
| Single glazed rear door windows /                 | S / O    |            |  |
| plastic rear cover with stationary glass          | ]        | S          |  |
| HEATING, CONDITIONING, VENTILATION                |          |            |  |
| Saloon air conditioner 5,5kw / 11,5kw             | 5/0      |            |  |
| Convectional heating                              | S        |            |  |
| Roof ventilator                                   | S        |            |  |
| NTERIOR                                           |          |            |  |
| Flat floor with anti slip PVC                     | S        |            |  |
| Ceiling, saloon sides, window arches finish with  | S        |            |  |
| upholstery or feaux leather                       |          |            |  |
| Grabhandles behind the driver and at the entrance | S<br>S   |            |  |
| Natch - thermometer with STOP indication          | -        | )          |  |
| AUDIO - VIDEO                                     |          |            |  |
| CD Radio / Microphone with amplifier              | S        | S / O      |  |
| Loudspeakers in the ceiling                       |          | S          |  |
| _ED destination board front / rear                | S / O    |            |  |
| EXTERIOR                                          |          |            |  |
| Bumpers and moldings painted in body colour       | (        | 0          |  |
| Metal wheel covers                                |          | 5          |  |