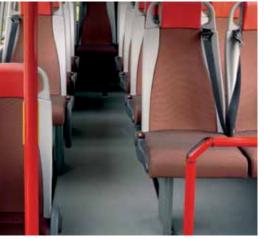

if there is a need, they can be made with platforms or ramps for loading disabled in wheelchairs. The seats of such buses are durable and decorated with materials easy to clean. Outside and inside digital indicator boards are installed to provide information.

**CITYLINE FOR 16 PASSENGERS** 

CITYLINE L FOR 17 PASSENGERS

**CITYLINE L FOR 18 PASSENGERS** 

**CITYLINE FOR 16 PASSENGERS** WITH 2 DOORS

| IODEL                                             | CITYLINE | CITYLINE L |  |
|---------------------------------------------------|----------|------------|--|
| Gross weight, kg                                  | 5000     | / 5300     |  |
| Maximum seats (standing)                          | 16 (6)   | 17 (5)     |  |
| Wheelchair places                                 |          | 1          |  |
| DIMENSIONS                                        |          |            |  |
| _ength, mm                                        | 7345     | 7645       |  |
| Width, mm                                         | 1993     |            |  |
| Heigth, mm                                        | 2890     |            |  |
| Wheelbase, mm                                     | 43       | 4325       |  |
| nternal length, mm                                | 4700     | 5000       |  |
| nternal width, mm                                 | 1760     |            |  |
| nternal height, mm                                | 1900     |            |  |
| SEATING                                           |          |            |  |
| Suburban type seats:                              | S / O    |            |  |
| * - fixed backrest / safety belts                 |          |            |  |
| ENTRANCE DOORS AND EMERGENCY EXITS                |          |            |  |
| Power double door, electric                       | S        |            |  |
| Roof hatch (970x530mm)                            |          | 5          |  |
| WINDOWS GLAZING                                   |          |            |  |
| Panorama side windows                             | S        |            |  |
| Single glazed rear door windows /                 | S / O    |            |  |
| plastic rear cover with stationary glass          | ]        | S          |  |
| HEATING, CONDITIONING, VENTILATION                |          |            |  |
| Saloon air conditioner 5,5kw / 11,5kw             | 5/0      |            |  |
| Convectional heating                              | S        |            |  |
| Roof ventilator                                   | S        |            |  |
| NTERIOR                                           |          |            |  |
| Flat floor with anti slip PVC                     | S        |            |  |
| Ceiling, saloon sides, window arches finish with  | S        |            |  |
| upholstery or feaux leather                       |          |            |  |
| Grabhandles behind the driver and at the entrance | S<br>S   |            |  |
| Natch - thermometer with STOP indication          | -        | )          |  |
| AUDIO - VIDEO                                     |          |            |  |
| CD Radio / Microphone with amplifier              | S        | S / O      |  |
| Loudspeakers in the ceiling                       |          | S          |  |
| _ED destination board front / rear                | S / O    |            |  |
| EXTERIOR                                          |          |            |  |
| Bumpers and moldings painted in body colour       | (        | 0          |  |
| Metal wheel covers                                |          | 5          |  |