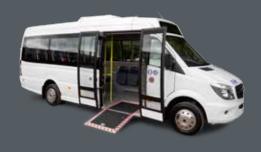

## 22 Places City Bus

These are city class buses good for transporting passengers both sitting and standing. Exploitation conditions of these buses are very difficult, so the equipment installed in them is of peculiar reliability. They are always made with electric entrance doors and,

if there is a need, they can be made with platforms or ramps for loading disabled in wheelchairs. The seats of such buses are durable and decorated with materials easy to clean. Outside and inside digital indicator boards are installed to provide information.