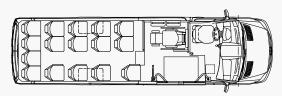

**CITYLINE FOR 16 PASSENGERS** 

CITYLINE L FOR 17 PASSENGERS

**CITYLINE L FOR 18 PASSENGERS** 

**CITYLINE FOR 16 PASSENGERS** WITH 2 DOORS

| IODEL                                             | CITYLINE | CITYLINE L |  |
|---------------------------------------------------|----------|------------|--|
| Gross weight, kg                                  | 5000     | / 5300     |  |
| Maximum seats (standing)                          | 16 (6)   | 17 (5)     |  |
| Wheelchair places                                 |          | 1          |  |
| DIMENSIONS                                        |          |            |  |
| _ength, mm                                        | 7345     | 7645       |  |
| Width, mm                                         | 1993     |            |  |
| Heigth, mm                                        | 2890     |            |  |
| Wheelbase, mm                                     | 43       | 4325       |  |
| nternal length, mm                                | 4700     | 5000       |  |
| nternal width, mm                                 | 1760     |            |  |
| nternal height, mm                                | 1900     |            |  |
| SEATING                                           |          |            |  |
| Suburban type seats:                              | S / O    |            |  |
| * - fixed backrest / safety belts                 |          |            |  |
| ENTRANCE DOORS AND EMERGENCY EXITS                |          |            |  |
| Power double door, electric                       | S        |            |  |
| Roof hatch (970x530mm)                            |          | 5          |  |
| WINDOWS GLAZING                                   |          |            |  |
| Panorama side windows                             | S        |            |  |
| Single glazed rear door windows /                 | S / O    |            |  |
| plastic rear cover with stationary glass          | ]        | S          |  |
| HEATING, CONDITIONING, VENTILATION                |          |            |  |
| Saloon air conditioner 5,5kw / 11,5kw             | 5/0      |            |  |
| Convectional heating                              | S        |            |  |
| Roof ventilator                                   | S        |            |  |
| NTERIOR                                           |          |            |  |
| Flat floor with anti slip PVC                     | S        |            |  |
| Ceiling, saloon sides, window arches finish with  | S        |            |  |
| upholstery or feaux leather                       |          |            |  |
| Grabhandles behind the driver and at the entrance | S<br>S   |            |  |
| Natch - thermometer with STOP indication          | -        | )          |  |
| AUDIO - VIDEO                                     |          |            |  |
| CD Radio / Microphone with amplifier              | S        | S / O      |  |
| Loudspeakers in the ceiling                       |          | S          |  |
| _ED destination board front / rear                | S / O    |            |  |
| EXTERIOR                                          |          |            |  |
| Bumpers and moldings painted in body colour       | (        | 0          |  |
| Metal wheel covers                                |          | 5          |  |