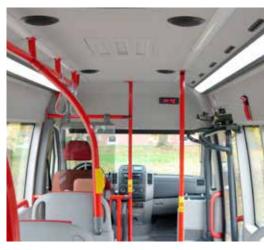

if there is a need, they can be made with platforms or ramps for loading disabled in wheelchairs. The seats of such buses are durable and decorated with materials easy to clean. Outside and inside digital indicator boards are installed to provide information.

**CITYLINE FOR 16 PASSENGERS** 

CITYLINE L FOR 17 PASSENGERS

**CITYLINE L FOR 18 PASSENGERS** 

**CITYLINE FOR 16 PASSENGERS** WITH 2 DOORS

| IODEL                                             | CITYLINE | CITYLINE L |  |
|---------------------------------------------------|----------|------------|--|
| Gross weight, kg                                  | 5000     | / 5300     |  |
| Maximum seats (standing)                          | 16 (6)   | 17 (5)     |  |
| Wheelchair places                                 |          | 1          |  |
| DIMENSIONS                                        |          |            |  |
| _ength, mm                                        | 7345     | 7645       |  |
| Width, mm                                         | 1993     |            |  |
| Heigth, mm                                        | 2890     |            |  |
| Wheelbase, mm                                     | 43       | 4325       |  |
| nternal length, mm                                | 4700     | 5000       |  |
| nternal width, mm                                 | 1760     |            |  |
| nternal height, mm                                | 1900     |            |  |
| SEATING                                           |          |            |  |
| Suburban type seats:                              | S / O    |            |  |
| * - fixed backrest / safety belts                 |          |            |  |
| ENTRANCE DOORS AND EMERGENCY EXITS                |          |            |  |
| Power double door, electric                       | S        |            |  |
| Roof hatch (970x530mm)                            |          | 5          |  |
| WINDOWS GLAZING                                   |          |            |  |
| Panorama side windows                             | S        |            |  |
| Single glazed rear door windows /                 | S / O    |            |  |
| plastic rear cover with stationary glass          | ]        | S          |  |
| HEATING, CONDITIONING, VENTILATION                |          |            |  |
| Saloon air conditioner 5,5kw / 11,5kw             | 5/0      |            |  |
| Convectional heating                              | S        |            |  |
| Roof ventilator                                   | S        |            |  |
| NTERIOR                                           |          |            |  |
| Flat floor with anti slip PVC                     | S        |            |  |
| Ceiling, saloon sides, window arches finish with  | S        |            |  |
| upholstery or feaux leather                       |          |            |  |
| Grabhandles behind the driver and at the entrance | S<br>S   |            |  |
| Natch - thermometer with STOP indication          | -        | )          |  |
| AUDIO - VIDEO                                     |          |            |  |
| CD Radio / Microphone with amplifier              | S        | S / O      |  |
| Loudspeakers in the ceiling                       |          | S          |  |
| _ED destination board front / rear                | S / O    |            |  |
| EXTERIOR                                          |          |            |  |
| Bumpers and moldings painted in body colour       | (        | 0          |  |
| Metal wheel covers                                |          | 5          |  |