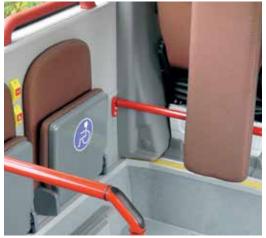

if there is a need, they can be made with platforms or ramps for loading disabled in wheelchairs. The seats of such buses are durable and decorated with materials easy to clean. Outside and inside digital indicator boards are installed to provide information.

**CITYLINE FOR 16 PASSENGERS** 

CITYLINE L FOR 17 PASSENGERS

**CITYLINE L FOR 18 PASSENGERS** 

**CITYLINE FOR 16 PASSENGERS** WITH 2 DOORS

| IODEL                                             | CITYLINE | CITYLINE L |  |
|---------------------------------------------------|----------|------------|--|
| Gross weight, kg                                  | 5000     | / 5300     |  |
| Maximum seats (standing)                          | 16 (6)   | 17 (5)     |  |
| Wheelchair places                                 |          | 1          |  |
| DIMENSIONS                                        |          |            |  |
| _ength, mm                                        | 7345     | 7645       |  |
| Width, mm                                         | 1993     |            |  |
| Heigth, mm                                        | 2890     |            |  |
| Wheelbase, mm                                     | 43       | 4325       |  |
| nternal length, mm                                | 4700     | 5000       |  |
| nternal width, mm                                 | 1760     |            |  |
| nternal height, mm                                | 1900     |            |  |
| SEATING                                           |          |            |  |
| Suburban type seats:                              | S / O    |            |  |
| * - fixed backrest / safety belts                 |          |            |  |
| ENTRANCE DOORS AND EMERGENCY EXITS                |          |            |  |
| Power double door, electric                       | S        |            |  |
| Roof hatch (970x530mm)                            |          | 5          |  |
| WINDOWS GLAZING                                   |          |            |  |
| Panorama side windows                             | S        |            |  |
| Single glazed rear door windows /                 | S / O    |            |  |
| plastic rear cover with stationary glass          | ]        | S          |  |
| HEATING, CONDITIONING, VENTILATION                |          |            |  |
| Saloon air conditioner 5,5kw / 11,5kw             | 5/0      |            |  |
| Convectional heating                              | S        |            |  |
| Roof ventilator                                   | S        |            |  |
| NTERIOR                                           |          |            |  |
| Flat floor with anti slip PVC                     | S        |            |  |
| Ceiling, saloon sides, window arches finish with  | S        |            |  |
| upholstery or feaux leather                       |          |            |  |
| Grabhandles behind the driver and at the entrance | S<br>S   |            |  |
| Natch - thermometer with STOP indication          | -        | )          |  |
| AUDIO - VIDEO                                     |          |            |  |
| CD Radio / Microphone with amplifier              | S        | S / O      |  |
| Loudspeakers in the ceiling                       |          | S          |  |
| _ED destination board front / rear                | S / O    |            |  |
| EXTERIOR                                          |          |            |  |
| Bumpers and moldings painted in body colour       | (        | 0          |  |
| Metal wheel covers                                |          | 5          |  |