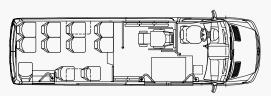

**CITYLINE FOR 16 PASSENGERS** 

CITYLINE L FOR 17 PASSENGERS

**CITYLINE L FOR 18 PASSENGERS** 

**CITYLINE FOR 16 PASSENGERS** WITH 2 DOORS

| IODEL                                             | CITYLINE | CITYLINE L |  |
|---------------------------------------------------|----------|------------|--|
| Gross weight, kg                                  | 5000     | / 5300     |  |
| Maximum seats (standing)                          | 16 (6)   | 17 (5)     |  |
| Wheelchair places                                 |          | 1          |  |
| DIMENSIONS                                        |          |            |  |
| _ength, mm                                        | 7345     | 7645       |  |
| Width, mm                                         | 1993     |            |  |
| Heigth, mm                                        | 2890     |            |  |
| Wheelbase, mm                                     | 43       | 4325       |  |
| nternal length, mm                                | 4700     | 5000       |  |
| nternal width, mm                                 | 1760     |            |  |
| nternal height, mm                                | 1900     |            |  |
| SEATING                                           |          |            |  |
| Suburban type seats:                              | S / O    |            |  |
| * - fixed backrest / safety belts                 |          |            |  |
| ENTRANCE DOORS AND EMERGENCY EXITS                |          |            |  |
| Power double door, electric                       | S        |            |  |
| Roof hatch (970x530mm)                            |          | 5          |  |
| WINDOWS GLAZING                                   |          |            |  |
| Panorama side windows                             | S        |            |  |
| Single glazed rear door windows /                 | S / O    |            |  |
| plastic rear cover with stationary glass          | ]        | S          |  |
| HEATING, CONDITIONING, VENTILATION                |          |            |  |
| Saloon air conditioner 5,5kw / 11,5kw             | 5/0      |            |  |
| Convectional heating                              | S        |            |  |
| Roof ventilator                                   | S        |            |  |
| NTERIOR                                           |          |            |  |
| Flat floor with anti slip PVC                     | S        |            |  |
| Ceiling, saloon sides, window arches finish with  | S        |            |  |
| upholstery or feaux leather                       |          |            |  |
| Grabhandles behind the driver and at the entrance | S<br>S   |            |  |
| Natch - thermometer with STOP indication          | -        | )          |  |
| AUDIO - VIDEO                                     |          |            |  |
| CD Radio / Microphone with amplifier              | S        | S / O      |  |
| Loudspeakers in the ceiling                       |          | S          |  |
| _ED destination board front / rear                | S / O    |            |  |
| EXTERIOR                                          |          |            |  |
| Bumpers and moldings painted in body colour       | (        | 0          |  |
| Metal wheel covers                                |          | 5          |  |