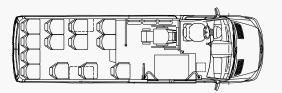

**CITYLINE FOR 16 PASSENGERS** 

CITYLINE L FOR 17 PASSENGERS

**CITYLINE L FOR 18 PASSENGERS** 

**CITYLINE FOR 16 PASSENGERS** WITH 2 DOORS

| IODEL                                             | CITYLINE | CITYLINE L |  |
|---------------------------------------------------|----------|------------|--|
| Gross weight, kg                                  | 5000     | / 5300     |  |
| Maximum seats (standing)                          | 16 (6)   | 17 (5)     |  |
| Wheelchair places                                 |          | 1          |  |
| DIMENSIONS                                        |          |            |  |
| _ength, mm                                        | 7345     | 7645       |  |
| Width, mm                                         | 1993     |            |  |
| Heigth, mm                                        | 2890     |            |  |
| Wheelbase, mm                                     | 43       | 4325       |  |
| nternal length, mm                                | 4700     | 5000       |  |
| nternal width, mm                                 | 1760     |            |  |
| nternal height, mm                                | 1900     |            |  |
| SEATING                                           |          |            |  |
| Suburban type seats:                              | S / O    |            |  |
| * - fixed backrest / safety belts                 |          |            |  |
| ENTRANCE DOORS AND EMERGENCY EXITS                |          |            |  |
| Power double door, electric                       | S        |            |  |
| Roof hatch (970x530mm)                            |          | 5          |  |
| WINDOWS GLAZING                                   |          |            |  |
| Panorama side windows                             | S        |            |  |
| Single glazed rear door windows /                 | S / O    |            |  |
| plastic rear cover with stationary glass          | ]        | S          |  |
| HEATING, CONDITIONING, VENTILATION                |          |            |  |
| Saloon air conditioner 5,5kw / 11,5kw             | 5/0      |            |  |
| Convectional heating                              | S        |            |  |
| Roof ventilator                                   | S        |            |  |
| NTERIOR                                           |          |            |  |
| Flat floor with anti slip PVC                     | S        |            |  |
| Ceiling, saloon sides, window arches finish with  | S        |            |  |
| upholstery or feaux leather                       |          |            |  |
| Grabhandles behind the driver and at the entrance | S<br>S   |            |  |
| Natch - thermometer with STOP indication          | -        | )          |  |
| AUDIO - VIDEO                                     |          |            |  |
| CD Radio / Microphone with amplifier              | S        | S / O      |  |
| Loudspeakers in the ceiling                       |          | S          |  |
| _ED destination board front / rear                | S / O    |            |  |
| EXTERIOR                                          |          |            |  |
| Bumpers and moldings painted in body colour       | (        | 0          |  |
| Metal wheel covers                                |          | 5          |  |